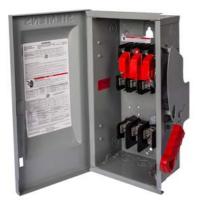

## US2:HF364PV

Siemens Low Voltage Circuit Protection Heavy Duty Safety Switches. Type: ENCLOSED, SAFETY SWITCH Special Features: N/A Std: UL V. Rating: 600VDC A. Rating: 200A No. Of Poles: 3P F. Rating: 60Hz Action: SINGLE THROW Closed Contact Resistance: N/A Connection: N/A

| General technical data                             |                                                 |
|----------------------------------------------------|-------------------------------------------------|
| mechanical service life (operating cycles) typical | 8000                                            |
| fastening method                                   | SURFACE                                         |
| number of poles                                    | 3                                               |
| suitability for operation                          | DISCONNECTING MEAN FOR SERVICE ENTRANCE / LOADS |
| Electricity                                        |                                                 |
| ampacity                                           | 200 A                                           |
| Environmental conditions                           |                                                 |
| ambient temperature during operation maximum       | 85 °C                                           |
| ambient temperature during operation minimum       | -29 °C                                          |
| Model                                              |                                                 |
| product brand name                                 | SIEMENS                                         |
| product sub brand name                             | VBII                                            |
| product type designation                           | HEAVY DUTY SWITCH                               |
| special product feature                            | PHOTOVOLTAIC RATED                              |
| type of electrical connection                      | MECHANICAL LUGS                                 |
| Mechanical Design                                  |                                                 |
| design of the housing                              | TYPE 1                                          |
| design of the actuating element                    | SINGLE THROW                                    |
| material                                           | STEEL                                           |
| General product approval                           |                                                 |
| certificate of suitability                         | UL98                                            |
|                                                    |                                                 |